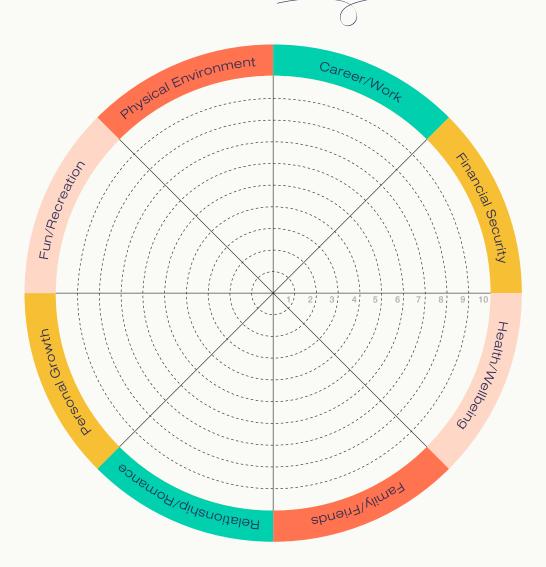

## Wheel of Life

- Identify the 8 most relevant categories in your life. Every individual is unique and facing unique circumstances; hence, the most influential categories of life will vary from person to person.
- Label the eight sectors on the blank Wheel of Life according to the identified categories.
- Think about each category and assign a score to it based on the level of satisfaction you derive from that category.
- Each sector has been broken into 10 sections, the outermost being level 10 and the section closest to the center being level 1. Color or shade the sector up to the level of satisfaction that you identified in the above step.
- 5 Repeat the above step for all the sectors.
- Once all the sectors of the circle are shaded depending on their satisfaction from each, using a 6 marker or a thick pencil, draw an outline of the shaded area. The circumference of the shaded area is your Wheel of Life.

## Wheel of Life

Financial Security

Family /Friends

Personal Growth

Career /Work

Health /Wellbeing

Romance /Relationship

Fun /Recreation